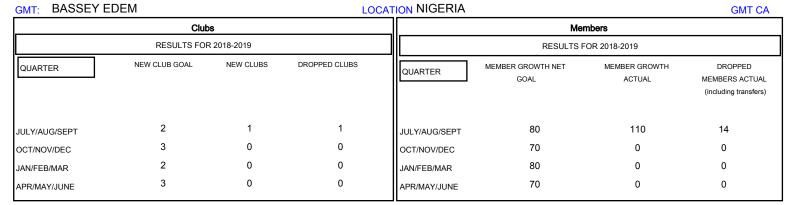

## District 404 A2

Results as of: 09/30/2018

| DROPPED CLUBS: 1 |    | 20 CLUBS OF 47 ADDED 1 OR MORE<br>NEW MEMBERS | GENDER DISTRIBUTION           MALE         639 (55.18%)           FEMALE         519 (44.82%) |     |
|------------------|----|-----------------------------------------------|-----------------------------------------------------------------------------------------------|-----|
| DROPPED MEMBERS  |    |                                               | Women Percentage Fiscal Year Goal: 40%                                                        |     |
| DECEASED         | 0  | CLICK HERE FOR CUMULATIVE MEMBERSHIP DATA     | TOTAL FAMILY UNIT MEMBERS                                                                     | 166 |
| CLUB CANCELLED   | 10 |                                               | 44                                                                                            | 102 |
| OTHER            | 4  |                                               | FAMILY MEMBERS PAYING HALF 10  DUES                                                           |     |
| TOTAL            | 14 |                                               |                                                                                               |     |