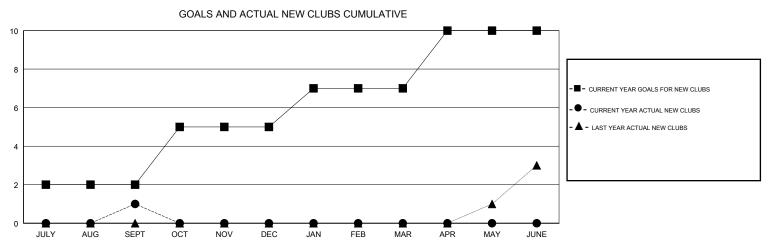

## District 404 A2

Results as of: 09/30/2018

| DROPPED CLUBS: 1 |    | 20 CLUBS OF 47 ADDED 1 OR MORE<br>NEW MEMBERS | GENDER DISTRIBUTION           MALE         639 (55.18%)           FEMALE         519 (44.82%) |     |
|------------------|----|-----------------------------------------------|-----------------------------------------------------------------------------------------------|-----|
| DROPPED MEMBERS  |    |                                               | Women Percentage Fiscal Year Goal: 40%                                                        |     |
| DECEASED         | 0  | CLICK HERE FOR CUMULATIVE MEMBERSHIP DATA     | TOTAL FAMILY UNIT MEMBERS                                                                     | 166 |
| CLUB CANCELLED   | 10 |                                               | 44                                                                                            | 102 |
| OTHER            | 4  |                                               | FAMILY MEMBERS PAYING HALF 10  DUES                                                           |     |
| TOTAL            | 14 |                                               |                                                                                               |     |