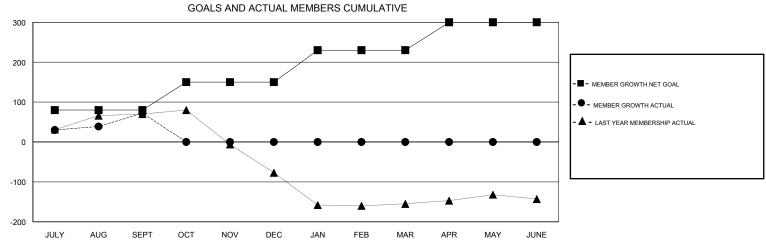

## District 404 A2

Results as of: 09/30/2018

| DROPPED CLUBS: 1 |    | 20 CLUBS OF 47 ADDED 1 OR MORE<br>NEW MEMBERS | GENDER DISTRIBUTION           MALE         639 (55.18%)           FEMALE         519 (44.82%) |     |
|------------------|----|-----------------------------------------------|-----------------------------------------------------------------------------------------------|-----|
| DROPPED MEMBERS  |    |                                               | Women Percentage Fiscal Year Goal: 40%                                                        |     |
| DECEASED         | 0  | CLICK HERE FOR CUMULATIVE MEMBERSHIP DATA     | TOTAL FAMILY UNIT MEMBERS                                                                     | 166 |
| CLUB CANCELLED   | 10 |                                               | 44                                                                                            | 102 |
| OTHER            | 4  |                                               | FAMILY MEMBERS PAYING HALF 10  DUES                                                           |     |
| TOTAL            | 14 |                                               |                                                                                               |     |